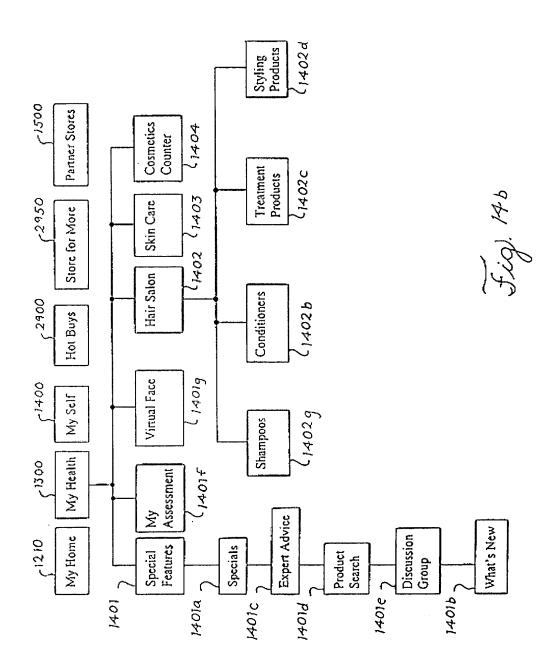

7/40

What amount of income would fulfill your dreams (annual, monthly)?

How many customers could you interest in purchasing products?

How much would these customers purchase (annual, monthly)?

How many people could you interest in supplementing their income with their own business?